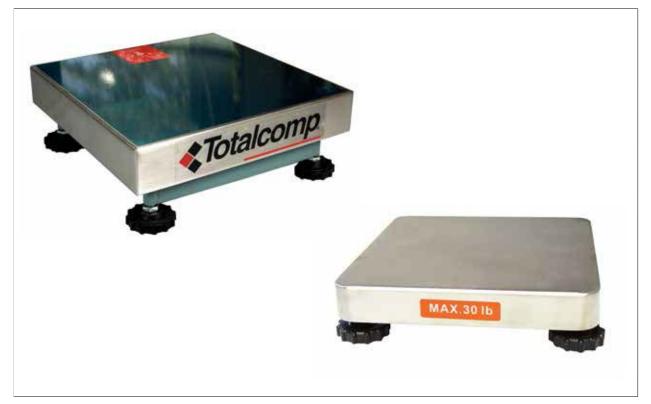

# Heavy duty floor scales designed for a variety of weighing application.

- Overload protection for both static and dynamic overloads.
- ✓ TBT-SS is Stainless Steel
- ✓ Stainless Steel load cells.

- Adjustable rubber feet.
- ✓ Bubble level.
- **✓ NTEP 14-050 III 5,000 div**