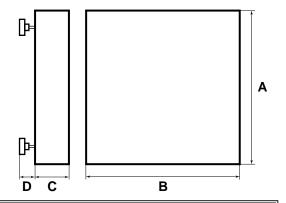

#### Temterature

Full Scale Output 2 mv/v

TBT-SS Input

Input 385 ohms Output 350 ohms Cable Length & Type 9 foot, 6 conductor Temperature Operating Range 0°C to +40°C

Combined Error 0.02%

| Part Number | Α    | В    | С     | D          |
|-------------|------|------|-------|------------|
| TBT-99      | 9.5" | 9.5" | 1.25" | 0.25"-2"   |
| TBT-1212    | 12"  | 12"  | 2"    | 0.25"-2"   |
| TBT-1214    | 12"  | 14"  | 2"    | 0.25"-2"   |
| TBT-1616    | 16"  | 16"  | 2"    | 0.25"-2.5" |
| TBT-1818    | 18"  | 18"  | 3"    | 0.25"-2.5" |
| TBT2424     | 24"  | 24"  | 3"    | 0.25"-2.5" |