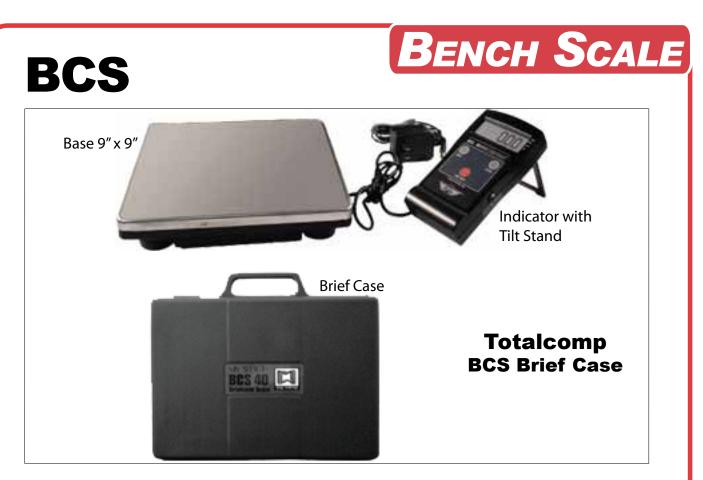

## **Extra Durable, Rugged, Portable Brief Case Scale designed for weight** checking and all light industrial uses

indicator in brief case.

✓ 9" x 9" Cast platform with ✓ Portable scale can also used as Shipping scale.

Extra long cord on detachable, Capacities of 88 or 176 lbs. mountable display.

99 Reagent Lane • Fair Lawn, New Jersey 07410 Fax: 201-797-2287 • Toll Free Fax: 888-797-2288 • Phone: 201-797-2718 • Toll Free Phone: 800-631-0347 Email: sales@totalcomp.com • Website: www.totalcomp.com

## TOTALCOMP BCS BRIEF CASE SCALE

The *Totalcomp* BCS Brief Case Scale is portable, rugged, extra durable and designed for weight checking, and all light industrial uses. They also make great shipping scales.

Included

9" x 9" cast platform with indicator in a brief case and one 9V battery

Weighing Units Ib, kg, lb-oz and g Display LCD, large contrast Keys ON/OFF, TARE, UNITS