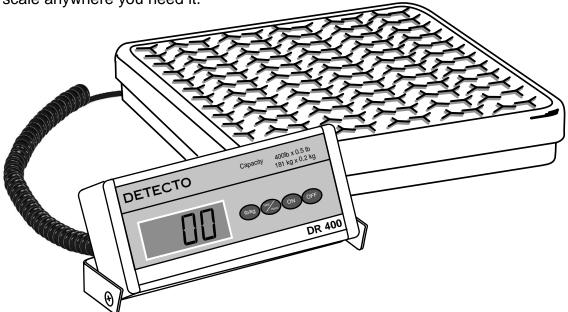

## TECTO® Idinal Scale Manufacturing Co. DR Series Low Profile Platform Scales

Accurate and reliable, Detecto's economical, general purpose DR Series platform scales quickly pay for themselves when used for receiving goods by weight. The remote indicator easily mounts on table or wall and features large 1" display, units conversion, and tare. Battery powered, these scales are portable so you can have a scale anywhere you need it.

## **SPECIFICATIONS**

**Capacity**: DR150 - 150 lb x .2 lb / 68 kg x .1 kg

DR400 - 400 lb x .5 lb / 181 kg x .2 kg

**Display**: 4 digit, 7 segment, liquid crystal display, 1" / 25 mm high

**Keypad**: 4 keys: lb/kg, Tare/Hold, On, Off

**Platform:** 12" square, painted steel

**Units**: Pounds, kilograms

Load Cells: 1

**Power**: 9 volts DC supplied by 6 "AA" alkaline batteries or

115 volt AC adapter (included)

Cardinal Scale reserves the right to improve, modify, or enhance features and specifications without prior notice.