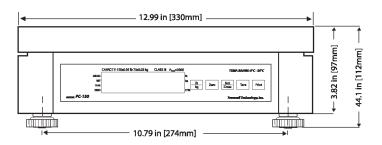

P APPROVE LEGAL FOR TRADE
- ▶ Emulates Several UPS Manifest Protocols easy setup
- Full Duplex RS-232 Serial Port
- > Integral LED digital display and operation controls
- > 150 lb capacity for maximum UPS weights

### **Specifications**

Construction:

Base: Steel and ABS Platform: Stainless Steel Feet: Non-skid Hard Rubber

**Display:** 6 Character, 7-Segment Green LED **Keypad:** 5-Key Tactile Switch Type

NIST Classification: H-44 Class III at 3,500 Divisions

Canadian Legal Metrology Branch Classification: General Class III at 3,500 Divisions

Over Capacity Annunciation: 102% of Full Scale Capacity Operating Temperature Range: 0°C - 40°C (32°F - 104°F)

Power Source: AC Adapter, 12 VDC, 500mA

Net Weight: 24.3 lb (11.0 kg) Shipping Weight: 27.8 lb (12.6 kg)

#### PHYSICAL DIMENSIONS



OUTLINE OF SCALE AND DIMENSIONS

### **Options**

▶ NMC-1: Null Modem Cable for PC Interface **▶ TBT1313: Transfer Roller Ball Top** 

| CAPACITIES       | SIZES     |
|------------------|-----------|
| 150 lb x 0.05 lb | 13" x 13" |
| 70 kg x 0.02 kg  | 13 × 13   |

#### YOUR AUTHORIZED TRANSCELL DEALER IS:



Specifications and features subject to change without notice.



975 Deerfield Pkwv. Buffalo Grove, IL 60089 Tel (847) 419-9180 Fax (847) 419-1515

(800) 503-9180

www.transcell.net