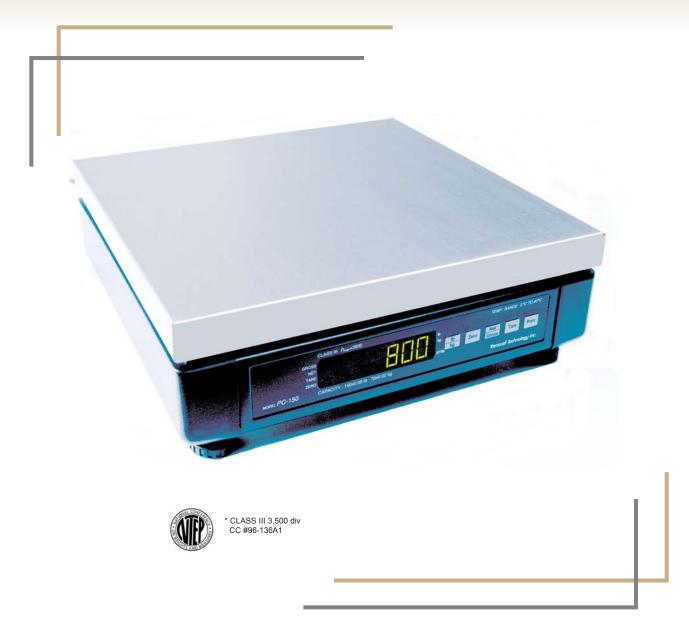

# PC SERIES

The PC Series Digital Bench Scale is an NTEP approved legal for trade, compact, 150lb (70kg) scale with self-contained LED display and keyboard. The scale features a removable stainless steel platform and adjustable feet for leveling.

## **STANDARD FEATURES & BENEFITS**

- > NTEP APPROVE LEGAL FOR TRADE
- ▶ Emulates Several UPS Manifest Protocols easy setup
- Full Duplex RS-232 Serial Port
- > Integral LED digital display and operation controls
- > 150 lb capacity for maximum UPS weights

### **Specifications**

Construction:

Base: Steel and ABS Platform: Stainless Steel Feet: Non-skid Hard Rubber

**Display:** 6 Character, 7-Segment Green LED **Keypad:** 5-Key Tactile Switch Type

NIST Classification: H-44 Class III at 3,500 Divisions