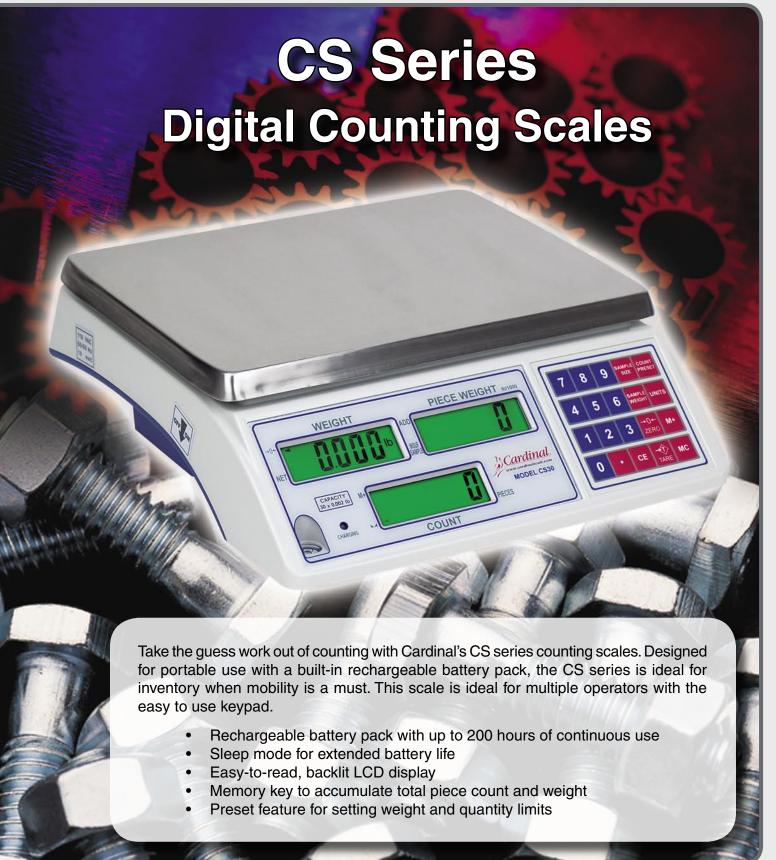

## SIMPLE AND ECONOMICAL Yet Tough and Portable

The **built-in rechargeable battery pack** with up to 200 hours of continuous use not only monitors the battery life, but also recharges the battery while the scale is in operation insuring no unexpected "down time."

The **liquid crystal display is backlit** to provide easy viewing of weight, average piece weight, and count. The **color-coded keypad** insures simple and accurate operation.

**Preset count and weight limits** can be set to alert the operator that a quantity or desired weight has been achieved. The is an excellent feature for packaging of parts and products.

With **15,000 weight divisions**, the CS series is capable of counting the smallest of parts. Available in weight capacities of 6 lbs, 15 lbs, 30 lbs, or 65 lbs, you can choose the counting scale best suited for your application.

The CS series includes **memory accumulators** to keep total piece count and weight from the last time the

memory was cleared. This feature is great for keeping a running total on specific parts and products.