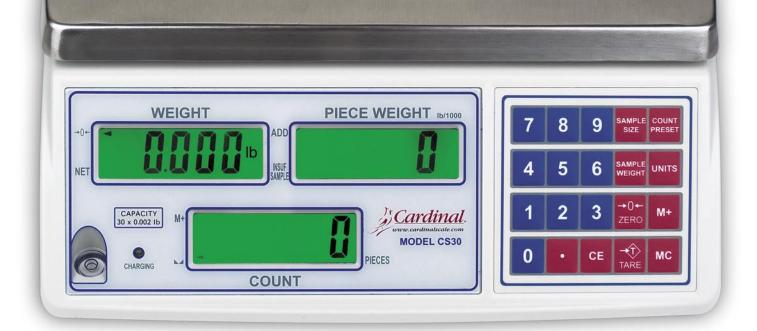

The **liquid crystal display is backlit** to provide easy viewing of weight, average piece weight, and count. The **color-coded keypad** insures simple and accurate operation.

**Preset count and weight limits** can be set to alert the operator that a quantity or desired weight has been achieved. The is an excellent feature for packaging of parts and products.

Weight: 5 digits
Piece Weight: 5 digits
Count: 6 digits

Internal Resolution: 1 part in 300,000

Dimensions: 11.75" W x 12.63" D x 4.25" H (30 cm W x 32 cm D x 11 cm H)

**Platform Size:** 11.38" W x 8.25" D (29 cm x 21 cm)