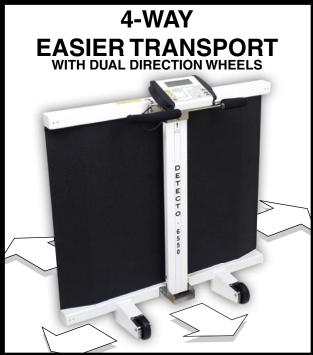

The 6550's vertical fold-up feature equals minimal floor space and allows easy transportation in four directions. Simply fold the column down, latch securely into position and it's ready to lift and move or store in an upright position. The heavy-duty wheels contribute to its ease of mobility and lack of needed storage space.