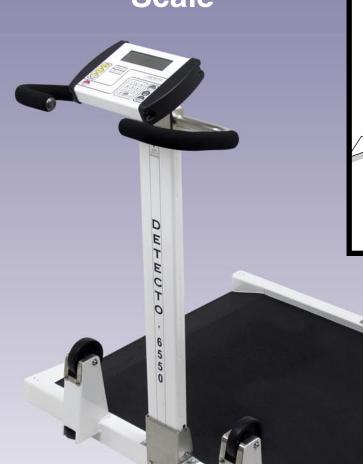

## MODEL 6550 Fold-up Portable Wheelchair Scale

Lightweight digital fold-up scale for heavyweight tasks.

## Portable Fold-up Scale For Special Care

This sturdy but lightweight scale offers a wide range of versatility. It can be used with wheelchairs, straight-legged chairs or as a stand-on scale, and its sloped ramps offer versatility by allowing loading from either side.

The large, easily accessed weighing platform and low angle ramps make the 6550 ideal for patient comfort and security.

The easy-to-use 758C weight display is capable of simply displaying weight or printing and sending the patient's ID, weight, BMI, time, and date to a PC. It calculates BMI (Body Mass Index) by simply entering the patient's height while weighing. The 758C also provides a crisp LCD display with battery power which adds to its flexibility.