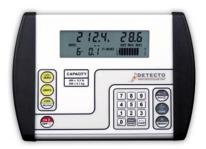

The large, easily accessed weighing platform and low angle ramps make the 6550 ideal for patient comfort and security.

The easy-to-use 758C weight display is capable of simply displaying weight or printing and sending the patient's ID, weight, BMI, time, and date to a PC. It calculates BMI (Body Mass Index) by simply entering the patient's height while weighing. The 758C also provides a crisp LCD display with battery power which adds to its flexibility.