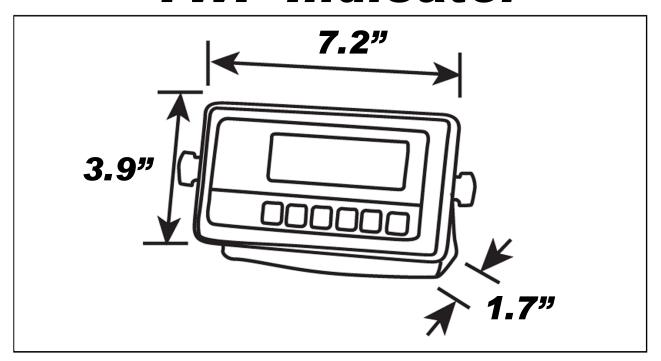

## TWP Indicator

#### Features:

ABS plastic enclosure. Digital weight indicator with 6 digit, 0.8" high LCD display with backlit LCD display. 6 mechanical switch keys. Applications for: Check Weighing, Peak Hold, Accumulation, Over/Under, Animal Weighing. Units for: lb, kg, g, oz, tj, hj. Internal counts: 600,000. Rechargeable battery provides up to 35 hours of continuous use. RS232 serial port. 115 VAC, 12VDC/500mAAC adapter. Max div 30,000.