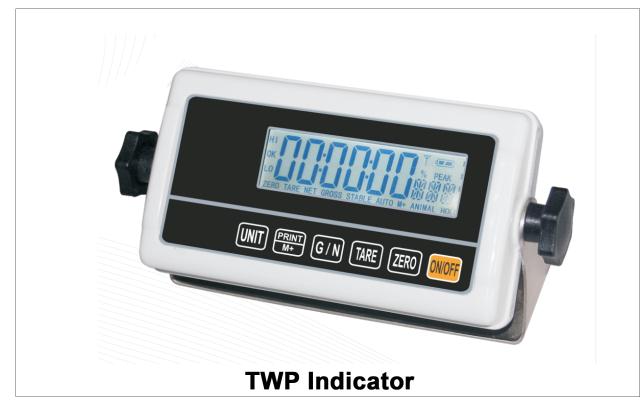

## TWP Indicator

#### Features:

ABS plastic enclosure. Digital weight indicator with 6 digit, 0.8" high LCD display with backlit LCD display. 6 mechanical switch keys. Applications for: Check Weighing, Peak Hold, Accumulation, Over/Under, Animal Weighing. Units for: lb, kg, g, oz, tj, hj. Internal counts: 600,000. Rechargeable battery provides up to 35 hours of continuous use. RS232 serial port. 115 VAC, 12VDC/500mAAC adapter. Max div 30,000.