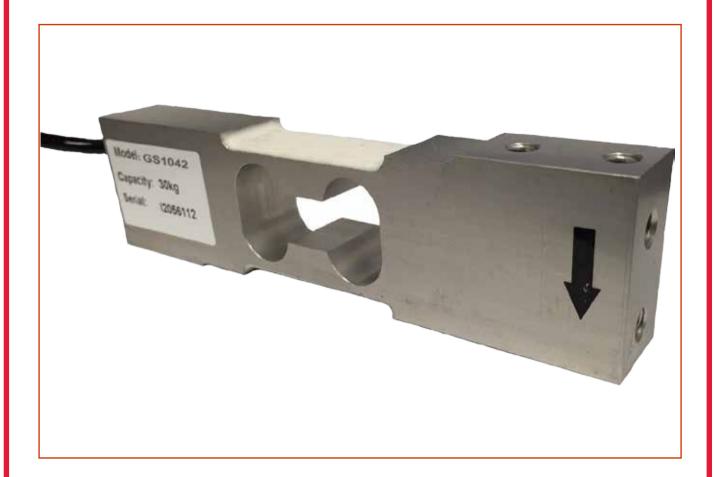

**GS1042** 

# **GS1042 - General Sensor**

- ✓ Capacities 15-100kg
- ✓ Moisture proof
- Anodized aluminum construction
- ✓ 2 mv/v, 0.02% total error

- ✓ Interchangeable with Toledo model 774
- ✓ Replacement for Tedea Model 1040
- √ 9 ft 6 cond cable

# **General Sensor**

Interchangeable with Toledo model 774. Replacement for Tedea Model 1040/1042. Mounting screws are 1/4-20 UNC(coarse) with 3/4" spacing on both top and bottom. These cells have a unique humidity resistant protective coating assures long term stability even under harsh environment and extreme temperatures. 2 mv/v, 0.02% total error, 9 ft 6 cond cable, 415/350 ohm, anodized aluminum.