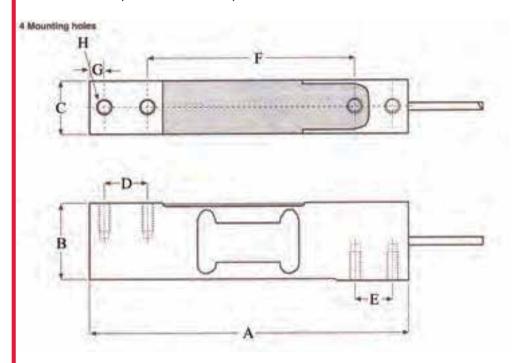

#### **Dimensions in inches**

| Capacity    | Α    | В    | С    | D    | Е    | F    | G    | Н          |
|-------------|------|------|------|------|------|------|------|------------|
| 1kg-20kg    | 5.90 | 1.57 | 0.79 | 0.75 | 0.75 | 3.94 | 0.25 | 1/4-20 UNC |
| 50kg-1000kg | 5.90 | 1.57 | 1.00 | 0.75 | 0.75 | 3.94 | 0.25 | 1/4-20 UNC |