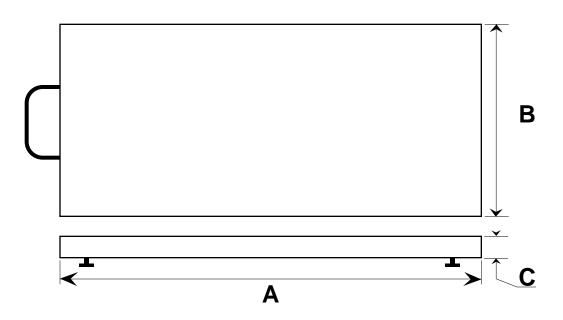

| Model        | Capacity    | Shipping weight | Size |     |    |
|--------------|-------------|-----------------|------|-----|----|
|              |             |                 | Α    | В   | С  |
| TM901-150-SS | 150kg x 50g | 61 lbs          | 38"  | 20" | 2" |
| TM901-150-P  | 150kg x 50g | 59 lbs          | 38"  | 20" | 2" |