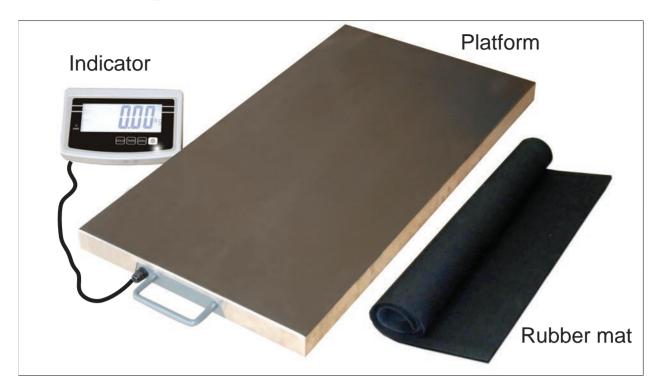

## **TM901 Animal Scale**

- √ Stainless Steel removable platform cover
- ✓ Compact with handle and transportation wheels
- 2" large LCD display with blue back light
- Rubber mat for platform

#### TM901 Animal scale

TM901 Animal scale - Veterinary animal scale Powder coated steel base or get it with Stainless Steel removable platform cover. Rubber mat included for both units for none slip weighing surface. Compact with handle and transportation wheels. Easy to level with adjustable rubber feet. 300 lb/150 kg capacity. Weighing units Lb, Kg, Oz. Hold function take measurement even if the animal is moving around the platform. Indicator has ABS enclosure with quick disconnects for load cell and AC adapter. Function keys are Hold, Tare, Zero, On/Off. 2" large LCD display with blue back light. Built in rechargeable battery 30 hrs running time without back light, low battery symbol on display reminding you to recharge indicator. 6' cable from Indicator to base. Indicator could mount on wall or stand on a table. Platform size 38"x20"x2"